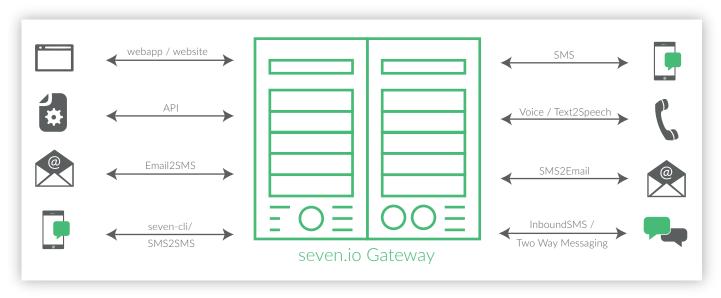

### Messaging products to send & receive messages

Interfaces seamlessly integrated. Reliable and fast.

We offer various APIs to send messages via our gateway in direct server-to-server connection: Out of your application, via the seven webapp or simply on the go via seven-cli-the tool for triggering preconfigured SMS. Numerous features mobilize your daily communication routine, your SMS campaign, projects and much more.

- Organization: time-delay option, placeholders, emojis, labels, delivery reports, evalutaions, log files, contact management
- Dedicated inbound system: secure return channel mit virtual or physical phoe number as well as keyword
- Number validation: detailed data requests via HLR / MNP Lookup, for example for porting check
- **Text2Speech:** multilingual Voice API with markup language for an interactive call design, telefon menus via DTMF etc.
- SMS2Email / Email2SMS: compatible with all popular mail clients, instant transmission, feedback and debugging
- SMPP: interface with very high throughput for messaging volumes from 50,000 SMS per day